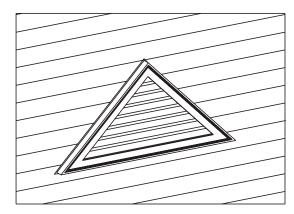

## Step 6

After installing the siding, lock the ring into one of the four positive locking positions for the perfect finishing touch and fit.