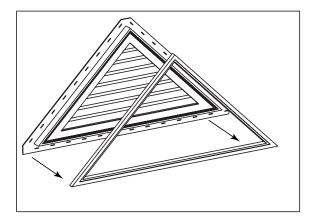

### Step 1

Choose the location of your vent. Using a level, mark the wall with a horizontal and vertical line to ensure square alignment of the vent with the siding.

**Step 2** Remove the Lock-on Ring from the vent.