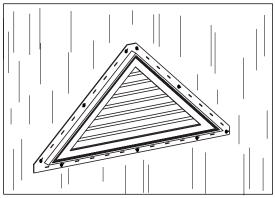

#### Step 4

Nail the vent to the wall through the slots in the nailing flange.

Step 5

When installing siding around the vent (with the ring off) apply siding material to within 1/4" of the sidewall of the vent.