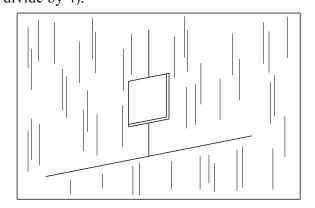

Step 3
Cut a hole in the wall equal to approximately 25% of the size of the vent (Find the area of your vent and divide by 4).